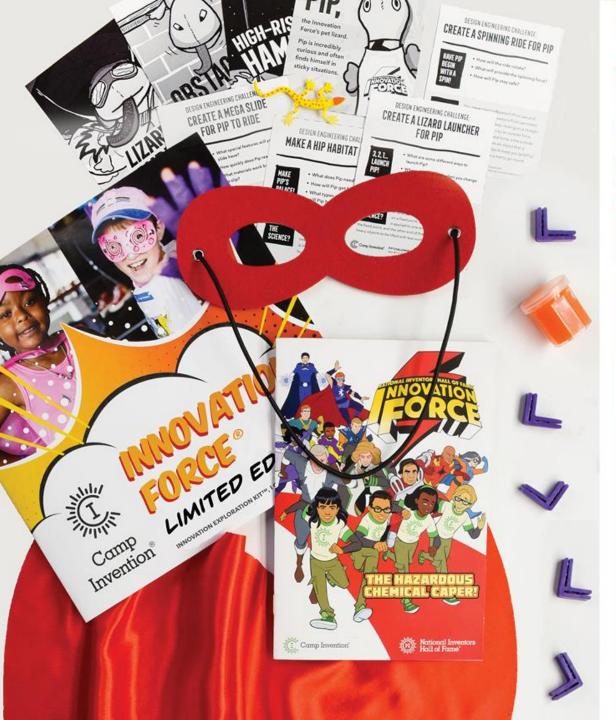

### Materials

- Cape
- Cardboard Connectors
- Mask
- · Pip
- · Pip Cards
- · Slime
- Supercharged Comic Book
- Worksheets

- George Alcorn Activity Sheet
- Emmett Chappelle Activity Sheet
- Jim West Activity Sheet

#### WORKSHEETS YOU'LL RECEIVE:

- Innovation Force Quiz
- Carolyn Bertozzi Quiz Challenge Sheet
- Eric R. Fossum Quiz Challenge Sheet
- Marshall Jones Quiz Challenge Sheet

- Fran Ligler Quiz Challenge Sheet
- Steve Sasson Quiz Challenge Sheet
- Math Worksheet