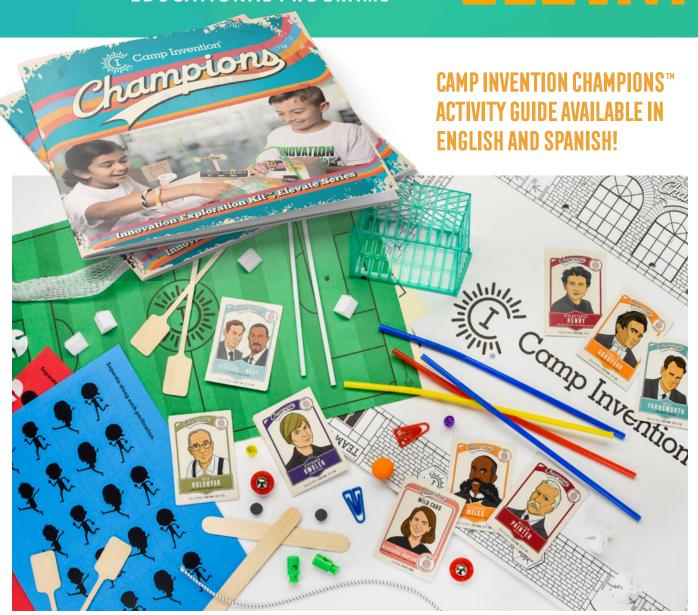

### **MATERIALS**

**Ball Bearing** 

Balloon Cups and Sticks

Bendable Straws

**Bungee Cord** 

**Button Magnets** 

**Champions Box** 

Coffee Stirrers (wooden paddle-shaped)

Cord Locks

Foam Ball

Innovation Dream Team Trading Cards

**Inventor Log** 

Jumbo Craft Sticks

Markers

Masking Tape

Netting

Pencil

Plastic Game Piece Stand

**Player Silhouette Sheets** 

**Playing Surface Sheets** 

Scissors

Triangular Paper Clips