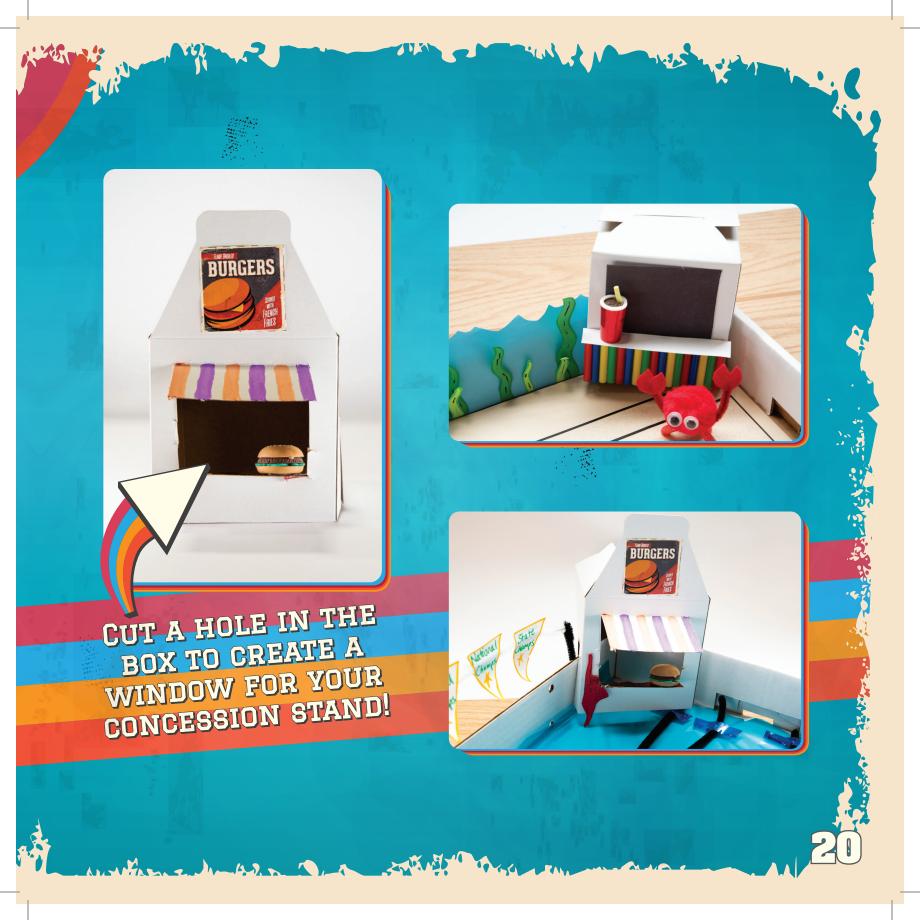

### COMBINE TWO GAMES OR CREATE YOUR OWN!

TWIST THE BALLOON
STICK TO MOVE
YOUR PLAYER!

ADD BLUE
CELLOPHANE
TO CREATE A
SWIMMING
POOL!

DID YOU KNOW BLACK AND DECKER'S INVENTION HELPS CONNECT MATERIALS TO KEEP STRUCTURES STANDING STRONG?