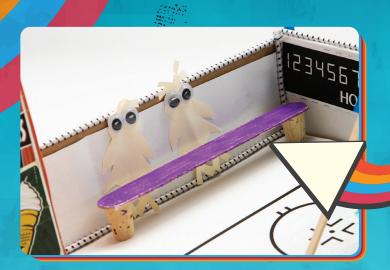

## DID YOU KNOW, HENRY ALSO INVENTED A VALVE FOR INFLATABLE OBJECTS LIKE THE ONES USED IN FOOTBALLS AND VOLLEYBALLS?

USE A CRAFT STICK AND CORKS TO CREATE BENCHES FOR YOUR PLAYERS AND FANS!

### ADD SEATING FOR THE FANS!