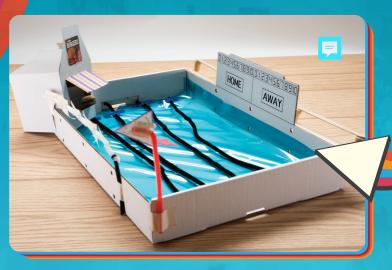

### COMBINE TWO GAMES OR CREATE YOUR OWN!

TWIST THE BALLOON
STICK TO MOVE
YOUR PLAYER!

ADD BLUE
CELLOPHANE
TO CREATE A
SWIMMING
POOL!

DID YOU KNOW BLACK AND DECKER'S INVENTION HELPS CONNECT MATERIALS TO KEEP STRUCTURES STANDING STRONG?