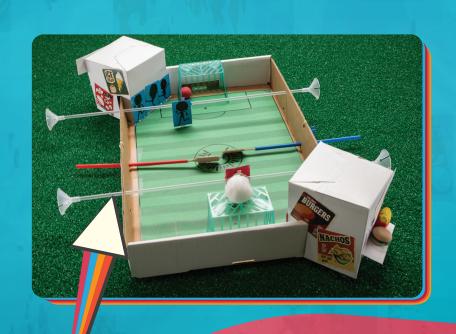

### COMBINE TWO GAMES OR CREATE YOUR OWN!

TWIST THE BALLOON
STICK TO MOVE
YOUR PLAYER!

ADD BLUE
CELLOPHANE
TO CREATE A
SWIMMING
POOL!

DID YOU KNOW BLACK AND DECKER'S INVENTION HELPS CONNECT MATERIALS TO KEEP STRUCTURES STANDING STRONG?

## DID YOU KNOW, HENRY ALSO INVENTED A VALVE FOR INFLATABLE OBJECTS LIKE THE ONES USED IN FOOTBALLS AND VOLLEYBALLS?

USE A CRAFT STICK AND CORKS TO CREATE BENCHES FOR YOUR PLAYERS AND FANS!