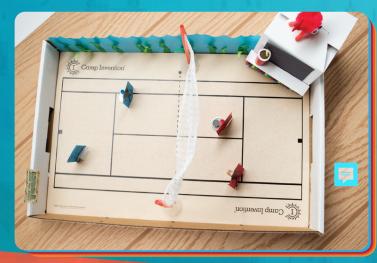

### COMBINE TWO GAMES OR CREATE YOUR OWN!

TWIST THE BALLOON
STICK TO MOVE
YOUR PLAYER!

ADD BLUE
CELLOPHANE
TO CREATE A
SWIMMING
POOL!

DID YOU KNOW BLACK AND DECKER'S INVENTION HELPS CONNECT MATERIALS TO KEEP STRUCTURES STANDING STRONG?

# GET YOUR BALL & PLAYERS TO MOVE

Department of the state of the