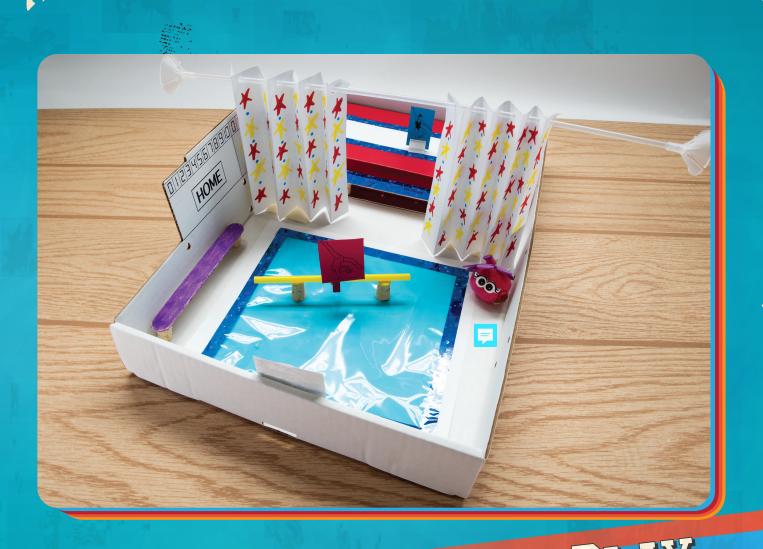

### COMBINE TWO GAMES OR CREATE YOUR OWN!

TWIST THE BALLOON
STICK TO MOVE
YOUR PLAYER!

ADD BLUE
CELLOPHANE
TO CREATE A
SWIMMING
POOL!

DID YOU KNOW BLACK AND DECKER'S INVENTION HELPS CONNECT MATERIALS TO KEEP STRUCTURES STANDING STRONG?

# GET YOUR BALL & PLAYERS TO MOVE

Department of the state of the

# WHAT EQUIPMENT WILL YOU MAKE?

DID YOU KNOW THAT BOWERMAN USED HIS WAFFLE IRON TO MAKE THE FIRST PROTOTYPE OF HIS ATHLETIC SHOE SOLE?

DON'T FORGET TO NAME AND TRADEMARK YOUR MASCOT!

### ADD LIGHTING

LATIMER INVENTED A LIGHT BULB FILAMENT THAT WAS MORE DURABLE, AFFORDABLE, AND LONGER LASTING.

## DID YOU KNOW, HENRY ALSO INVENTED A VALVE FOR INFLATABLE OBJECTS LIKE THE ONES USED IN FOOTBALLS AND VOLLEYBALLS?

USE A CRAFT STICK AND CORKS TO CREATE BENCHES FOR YOUR PLAYERS AND FANS!

### ADD SEATING FOR THE FANS!

#### GET READY TU BROADCAST!

DID YOU KNOW THAT PERLMAN'S
INVENTION ALLOWS YOU TO LIVE STREAM
THE BIG GAME WHEN YOU ARE ON THE GO?