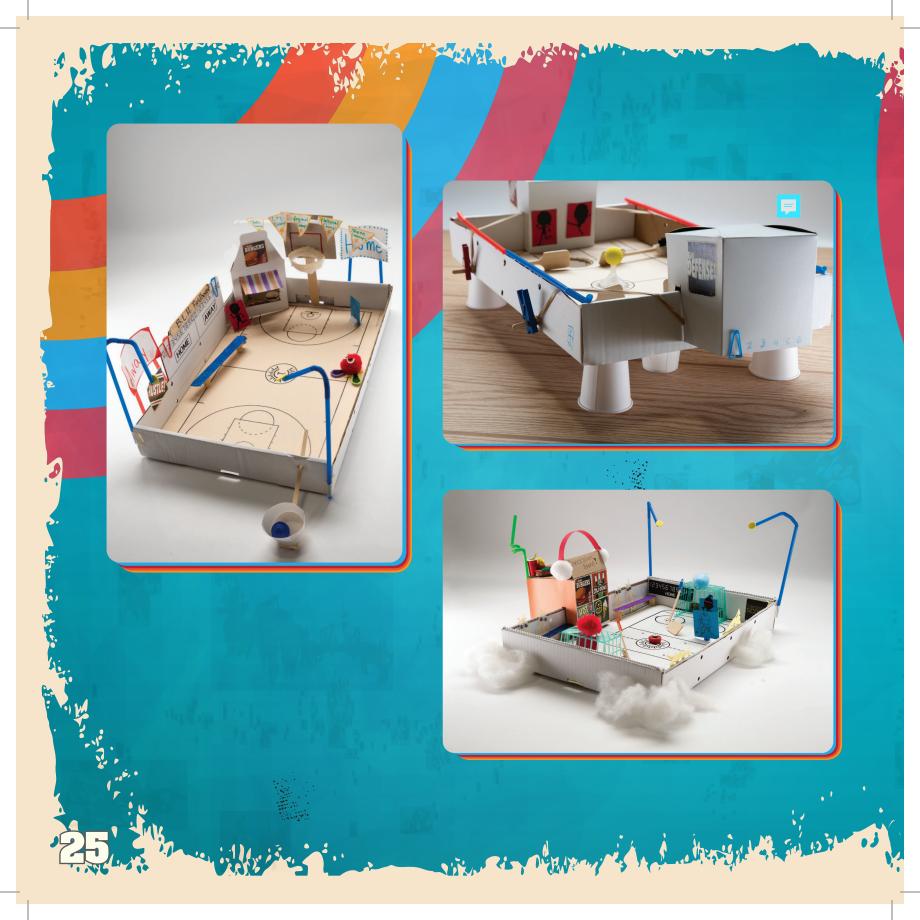

ALL & PLAYERS TO MOVE

Department of the state of the













# WHAT EQUIPMENT WILL YOU MAKE?











DID YOU KNOW THAT BOWERMAN USED HIS WAFFLE IRON TO MAKE THE FIRST PROTOTYPE OF HIS ATHLETIC SHOE SOLE?









DON'T FORGET TO NAME AND TRADEMARK YOUR MASCOT!



### ADD LIGHTING





LATIMER INVENTED A LIGHT BULB FILAMENT THAT WAS MORE DURABLE, AFFORDABLE, AND LONGER LASTING.







## DID YOU KNOW, HENRY ALSO INVENTED A VALVE FOR INFLATABLE OBJECTS LIKE THE ONES USED IN FOOTBALLS AND VOLLEYBALLS?









USE A CRAFT STICK AND CORKS TO CREATE BENCHES FOR YOUR PLAYERS AND FANS!





### ADD SEATING FOR THE FANS!

#### GET READY TU BROADCAST!





DID YOU KNOW THAT PERLMAN'S
INVENTION ALLOWS YOU TO LIVE STREAM
THE BIG GAME WHEN YOU ARE ON THE GO?



### SHARE AND PLAY YOUR GAME!