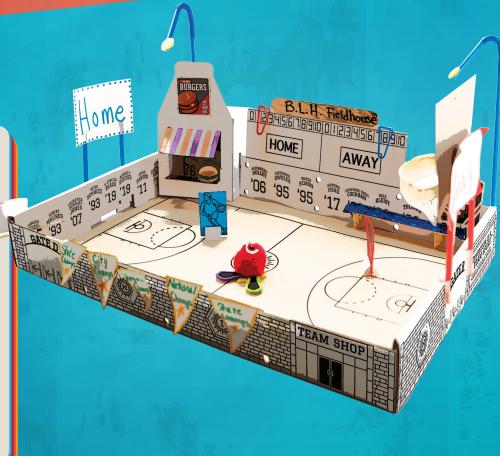

### COMBINE TWO GAMES OR CREATE YOUR OWN!

TWIST THE BALLOON
STICK TO MOVE
YOUR PLAYER!

ADD BLUE
CELLOPHANE
TO CREATE A
SWIMMING
POOL!

DID YOU KNOW BLACK AND DECKER'S INVENTION HELPS CONNECT MATERIALS TO KEEP STRUCTURES STANDING STRONG?

# GET YOUR BALL & PLAYERS TO MOVE

Department of the state of the

# WHAT EQUIPMENT WILL YOU MAKE?

DID YOU KNOW THAT BOWERMAN USED HIS WAFFLE IRON TO MAKE THE FIRST PROTOTYPE OF HIS ATHLETIC SHOE SOLE?

DON'T FORGET TO NAME AND TRADEMARK YOUR MASCOT!

### ADD LIGHTING

LATIMER INVENTED A LIGHT BULB FILAMENT THAT WAS MORE DURABLE, AFFORDABLE, AND LONGER LASTING.

## DID YOU KNOW, HENRY ALSO INVENTED A VALVE FOR INFLATABLE OBJECTS LIKE THE ONES USED IN FOOTBALLS AND VOLLEYBALLS?

USE A CRAFT STICK AND CORKS TO CREATE BENCHES FOR YOUR PLAYERS AND FANS!

### ADD SEATING FOR THE FANS!

#### GET READY TU BROADCAST!

DID YOU KNOW THAT PERLMAN'S
INVENTION ALLOWS YOU TO LIVE STREAM
THE BIG GAME WHEN YOU ARE ON THE GO?