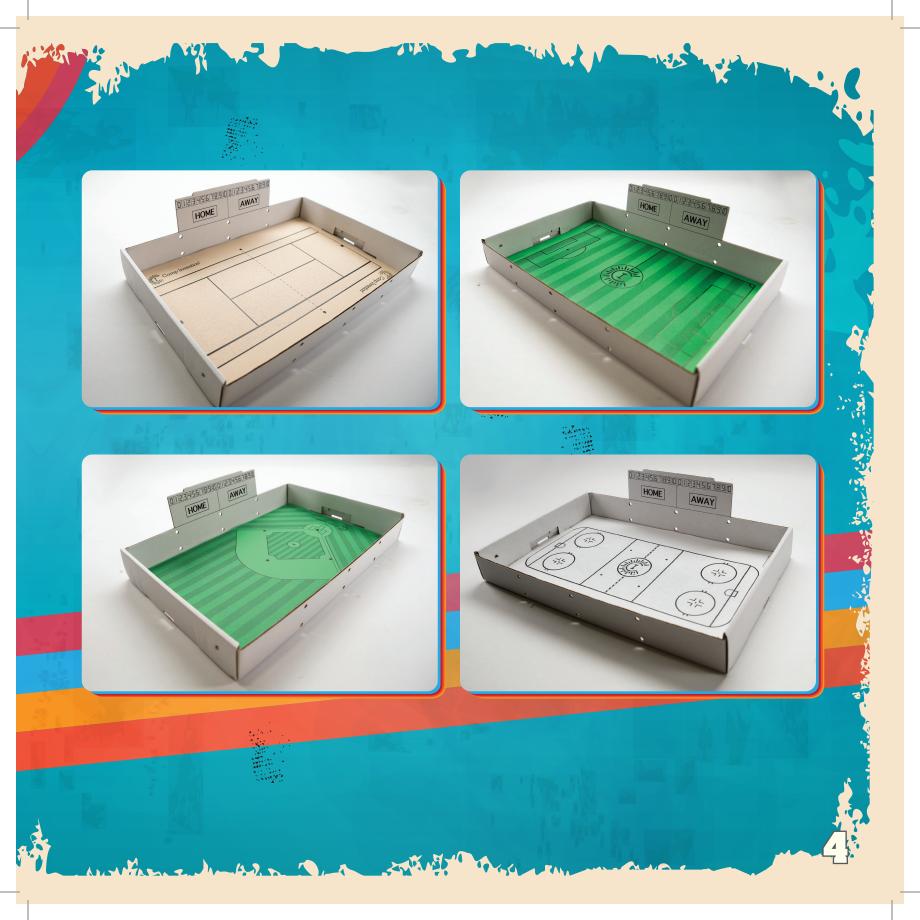

# WHAT EQUIPMENT WILL YOU MAKE?

DID YOU KNOW THAT BOWERMAN USED HIS WAFFLE IRON TO MAKE THE FIRST PROTOTYPE OF HIS ATHLETIC SHOE SOLE?

DON'T FORGET TO NAME AND TRADEMARK YOUR MASCOT!