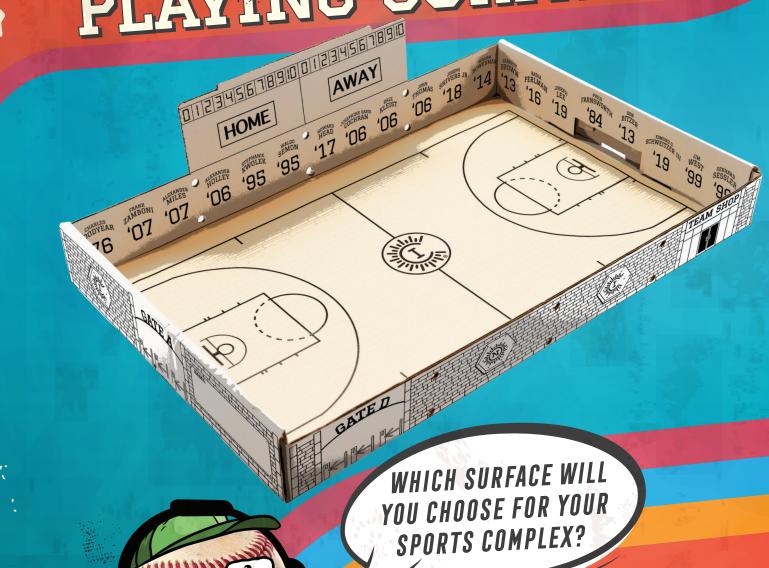

IDEA BOOK



National Inventors Hall of Fame®











### COMBINE TWO GAMES OR CREATE YOUR OWN!





TWIST THE BALLOON
STICK TO MOVE
YOUR PLAYER!



ADD BLUE
CELLOPHANE
TO CREATE A
SWIMMING
POOL!





DID YOU KNOW BLACK AND DECKER'S INVENTION HELPS CONNECT MATERIALS TO KEEP STRUCTURES STANDING STRONG?



# GET YOUR BALL & PLAYERS TO MOVE

Department of the state of the













# WHAT EQUIPMENT WILL YOU MAKE?











DID YOU KNOW THAT BOWERMAN USED HIS WAFFLE IRON TO MAKE THE FIRST PROTOTYPE OF HIS ATHLETIC SHOE SOLE?









DON'T FORGET TO NAME AND TRADEMARK YOUR MASCOT!



### ADD LIGHTING





LATIMER INVENTED A LIGHT BULB FILAMENT THAT WAS MORE DURABLE, AFFORDABLE, AND LONGER LASTING.







## DID YOU KNOW, HENRY ALSO INVENTED A VALVE FOR INFLATABLE OBJECTS LIKE THE ONES USED IN FOOTBALLS AND VOLLEYBALLS?









USE A CRAF