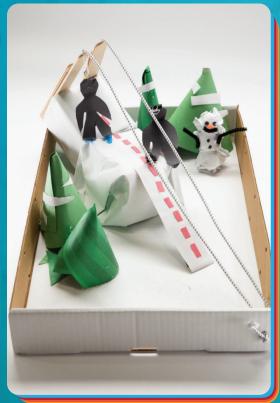

### COMBINE TWO GAMES OR CREATE YOUR OWN!

TWIST THE BALLOON
STICK TO MOVE
YOUR PLAYER!

ADD BLUE
CELLOPHANE
TO CREATE A
SWIMMING
POOL!

DID YOU KNOW BLACK AND DECKER'S INVENTION HELPS CONNECT MATERIALS TO KEEP STRUCTURES STANDING STRONG?