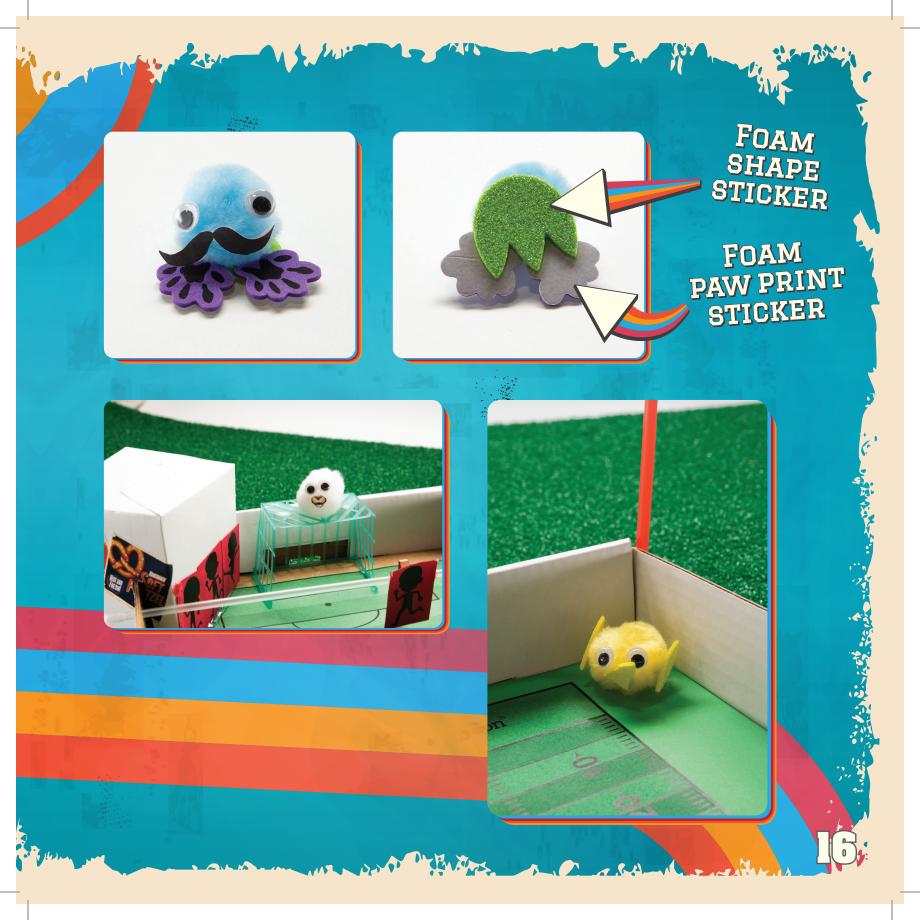

# WHAT EQUIPMENT WILL YOU MAKE?

DID YOU KNOW THAT BOWERMAN USED HIS WAFFLE IRON TO MAKE THE FIRST PROTOTYPE OF HIS ATHLETIC SHOE SOLE?

DON'T FORGET TO NAME AND TRADEMARK YOUR MASCOT!