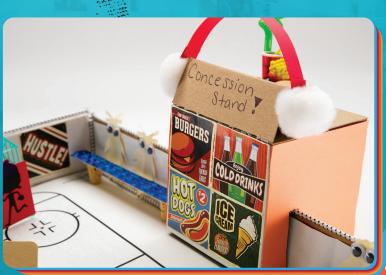

### COMBINE TWO GAMES OR CREATE YOUR OWN!

TWIST THE BALLOON
STICK TO MOVE
YOUR PLAYER!

ADD BLUE
CELLOPHANE
TO CREATE A
SWIMMING
POOL!

DID YOU KNOW BLACK AND DECKER'S INVENTION HELPS CONNECT MATERIALS TO KEEP STRUCTURES STANDING STRONG?