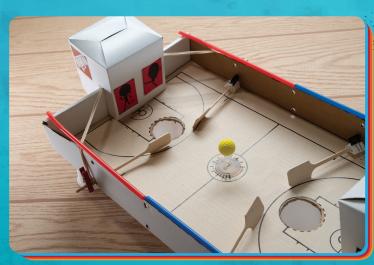

IDEA BOOK



National Inventors Hall of Fame®











### COMBINE TWO GAMES OR CREATE YOUR OWN!





TWIST THE BALLOON
STICK TO MOVE
YOUR PLAYER!



ADD BLUE
CELLOPHANE
TO CREATE A
SWIMMING
POOL!





DID YOU KNOW BLACK AND DECKER'S INVENTION HELPS CONNECT MATERIALS TO KEEP STRUCTURES STANDING STRONG?



# GET YOUR BALL & PLAYERS TO MOVE

Department of the state of the













# WHAT EQUIPMENT WILL YOU MAKE?











DID YOU KNOW THAT BOWERMAN USED HIS WAFFLE IRON TO MAKE THE FIRST PROTOTYPE OF HIS ATHLETIC SHOE SOLE?









DON'T FORGET TO NAME AND TRADEMARK YOUR MASCOT!



### ADD LIGHTING





LATIMER INVENTED A LIGHT BULB FILAMENT THAT WAS MORE DURABLE, AFFORDABLE, AND LONGER LASTING.







## DID YOU KNOW, HENRY ALSO INVENTED A VALVE FOR INFLATABLE OBJECTS LIKE THE ONES USED IN FOOTBALLS AND VOLLEYBALLS?









USE A CRAFT STICK AND CORKS TO CREATE BENCHES FOR YOUR PLAYERS AND FANS!





### ADD SEATING FOR THE FANS!

#### GET READY TU BROADCAST!





DID YOU KNOW T