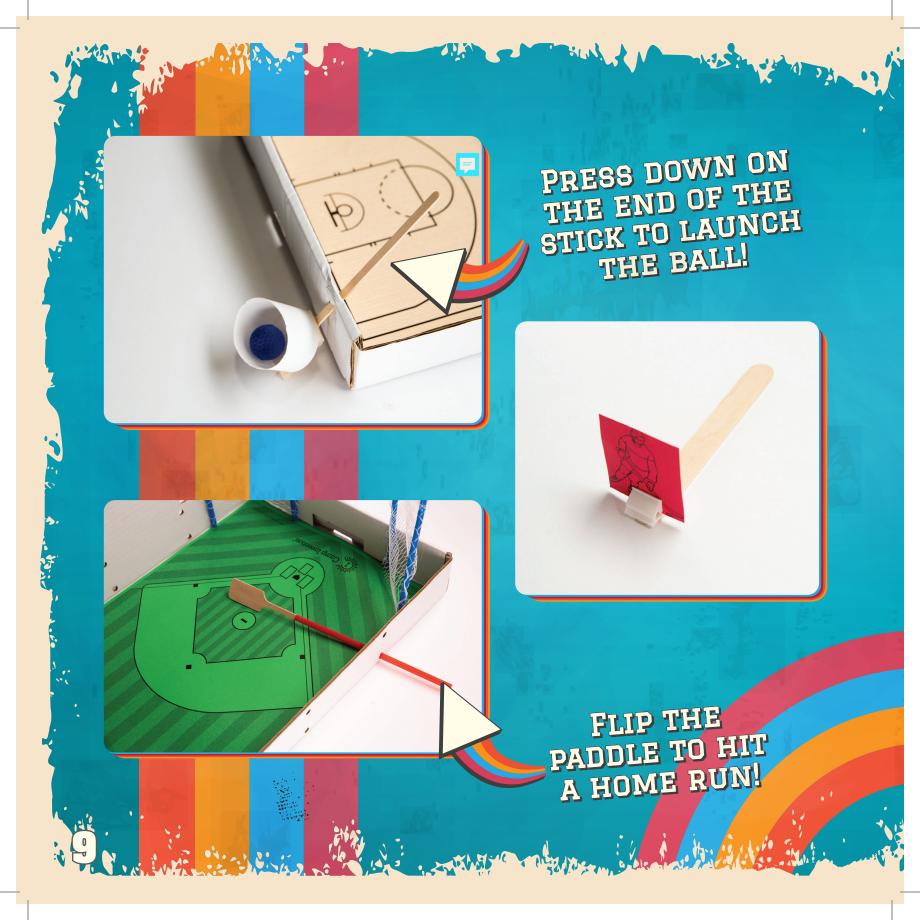

IDEA BOOK



National Inventors Hall of Fame®











### COMBINE TWO GAMES OR CREATE YOUR OWN!





TWIST THE BALLOON
STICK TO MOVE
YOUR PLAYER!



ADD BLUE
CELLOPHANE
TO CREATE A
SWIMMING
POOL!





DID YOU KNOW BLACK AND DECKER'S INVENTION HELPS CONNECT MATERIALS TO KEEP STRUCTURES STANDING STRONG?



# GET YOUR BALL & PLAYERS TO MOVE

Department of the state of the













# WHAT EQUIPMENT WILL YOU MAKE?











DID YOU KNOW THAT BOWERMAN USED HIS WAFFLE IRON TO MAKE THE FIRST PROTOTYPE OF HIS ATHLETIC SHOE SOLE?









DON'T FORGET TO NAME AND TRADEMARK YOUR MASCOT!



### ADD LIGHTING





LATIMER INVENTED A LIGHT BULB FILAMENT THAT WAS MORE DURABLE, AFFORDABLE, AND LONGER LASTING.







## DID YOU KNOW, HENRY ALSO INVENTED A VALVE FOR INFLATABLE OBJECTS LIKE THE ONES USED IN FOOTBALLS AND VOLLEYBALLS?









USE A CRAFT STICK AND CORKS TO CREATE BENCHES FOR YOUR PLAYERS AND FANS!





### ADD SEATING FOR THE FANS!

#### GET READY TU BROADCAST!





DID YOU KNOW THAT PERLMAN'S
INVENTION ALLOWS YOU TO LIVE STREAM
THE BIG GAME WHEN YOU ARE ON THE GO?



### SHARE AND PLAY YOUR GAME!