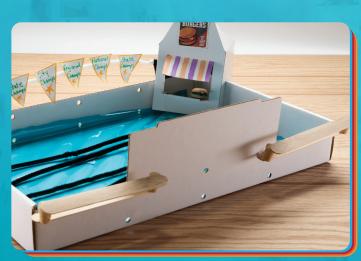

### COMBINE TWO GAMES OR CREATE YOUR OWN!

TWIST THE BALLOON
STICK TO MOVE
YOUR PLAYER!

ADD BLUE
CELLOPHANE
TO CREATE A
SWIMMING
POOL!

DID YOU KNOW BLACK AND DECKER'S INVENTION HELPS CONNECT MATERIALS TO KEEP STRUCTURES STANDING STRONG?