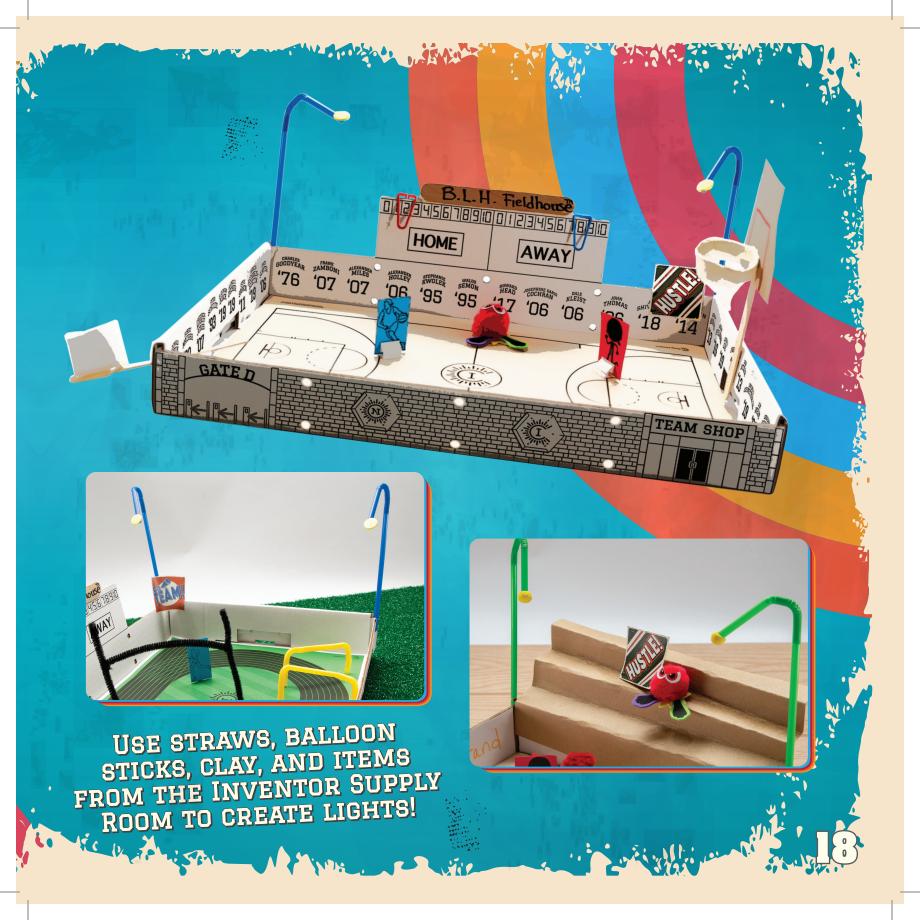

### ADD LIGHTING

LATIMER INVENTED A LIGHT BULB FILAMENT THAT WAS MORE DURABLE, AFFORDABLE, AND LONGER LASTING.