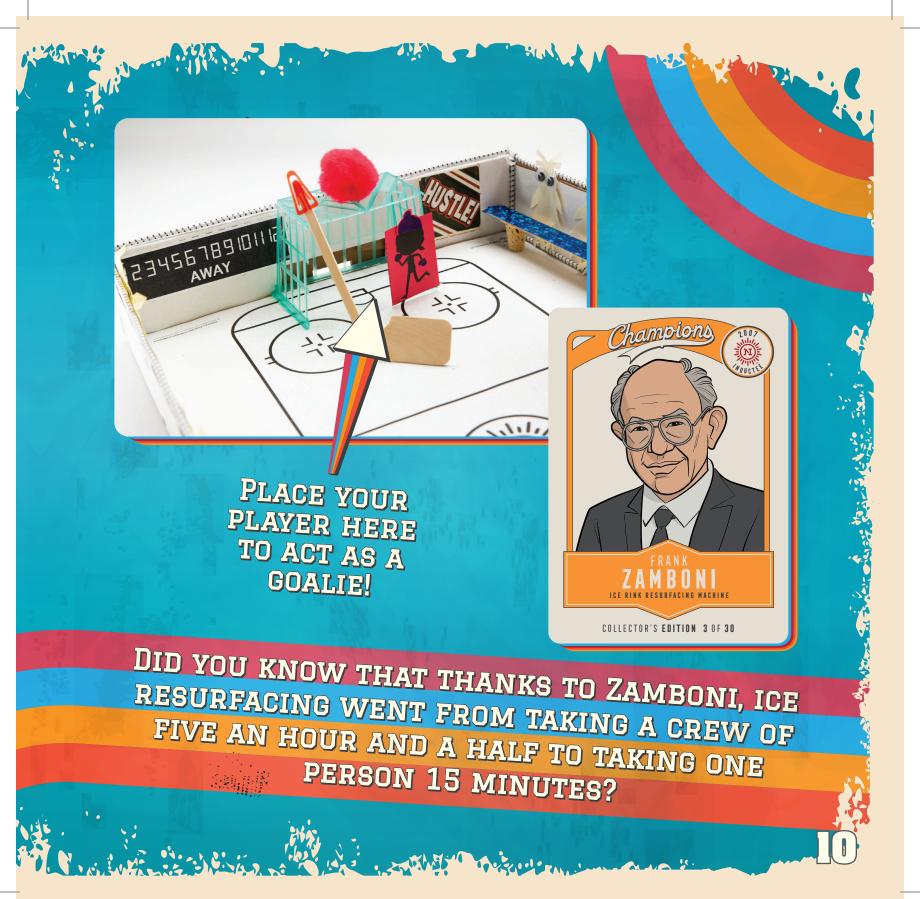

IDEA BOOK



National Inventors Hall of Fame®











### COMBINE TWO GAMES OR CREATE YOUR OWN!





TWIST THE BALLOON
STICK TO MOVE
YOUR PLAYER!



ADD BLUE
CELLOPHANE
TO CREATE A
SWIMMING
POOL!





DID YOU KNOW BLACK AND DECKER'S INVENTION HELPS CONNECT MATERIALS TO KEEP STRUCTURES STANDING STRONG?



# GET YOUR BALL & PLAYERS TO MOVE

Department of the state of the













# WHAT EQUIPMENT WILL YOU MAKE?











DID YOU KNOW THAT BOWERMAN USED HIS WAFFLE IRON TO MAKE THE FIRST PROTOTYPE OF HIS ATHLETIC SHOE SOLE?









DON'T FORGET TO NAME AND TRADEMARK YOUR MASCOT!



### ADD LIGHTING





LATIMER INVENTED A LIGHT BULB FILAMENT THAT WAS MORE DURABLE, AFFORDABLE, AND LONGER LASTING.







## DID YOU KNOW, HENRY ALSO INVENTED A VALVE FOR INFLATABLE OBJECTS LIKE THE ONES USED IN FOOTBALLS AND VOLLEYBALLS?









USE A CRAFT STICK AND CORKS TO CREATE BENCHES FOR YOUR PLAYERS AND FANS!





### ADD SEATING FOR THE FANS!

#### GET READY TU BROADCAST!





DID YOU KNOW THAT PERLMAN'S
INVENTION ALLOWS YOU TO LIVE STREAM
THE BIG GAME WHEN YOU ARE ON THE GO?



### SHARE AND PLAY YOUR GAME!